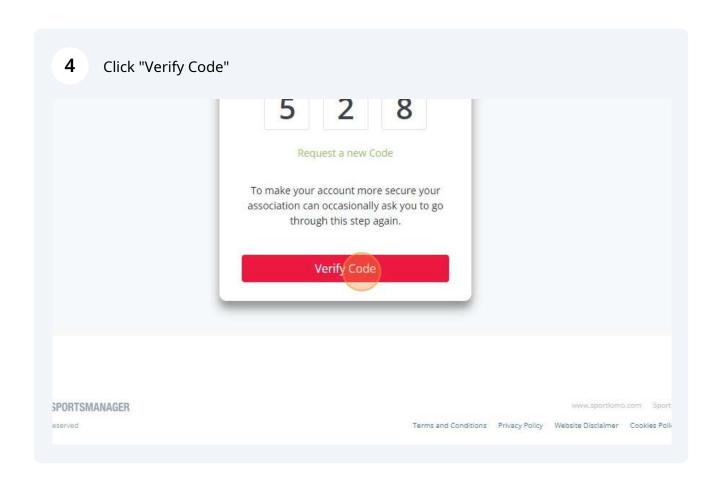

3 Enter the code sent to the email address associated with your registrar account.

Code Verification

Please enter the 6 digit code sent to your e-mail:

\*\*\*\*\*@;.ca

Request a new Code

To make your account more secure your

association can occasionally ask you to go through this step again.