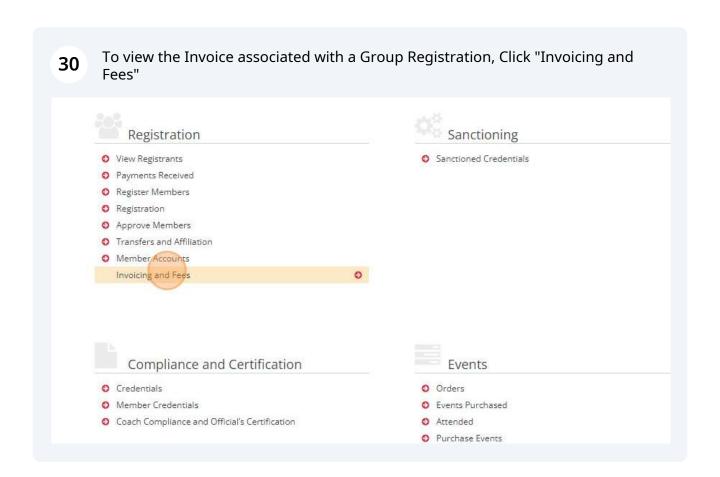

You can make a credit card payment from here, or pay your province as per the provincial process if you selected Offline payment.

Invoices

Invoice

Invoice

Invoice