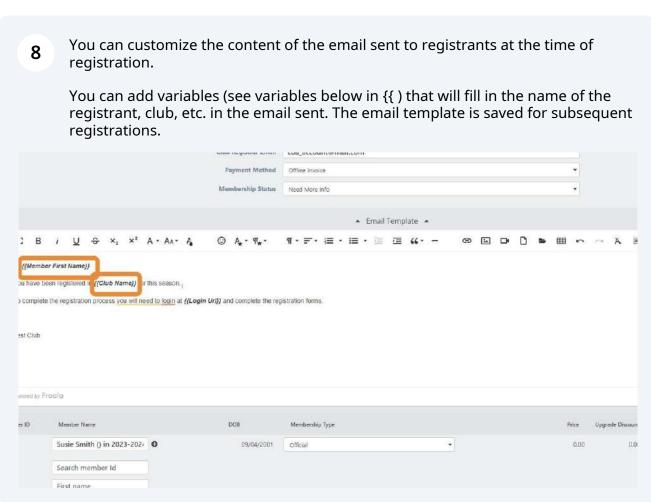

#### **Registration Email**

Customize Registration email

Available variables for Email Template. ▲ Email Template ▲ ¶・〒・這・這・這 這 66・ -ii () å . Member First Name st Name}}, Member Last name stered with {{Club Name}} for the 2024 Summer Seas ries)) category. Primary Identifier Club Name ogin Url}} to complete your registration. Membership Types 7! Membership Categories Comment Login Url