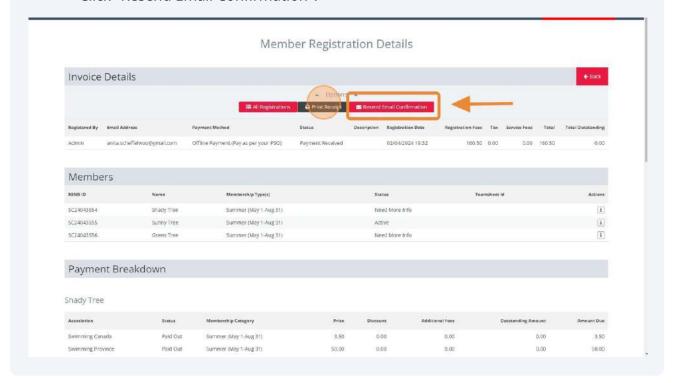

Review the details. To print a receipt, Click "Print Receipt"; to resend Email confirmation of the purchase to the Club registrar that completed the registration, Click "Resend Email Confirmation".