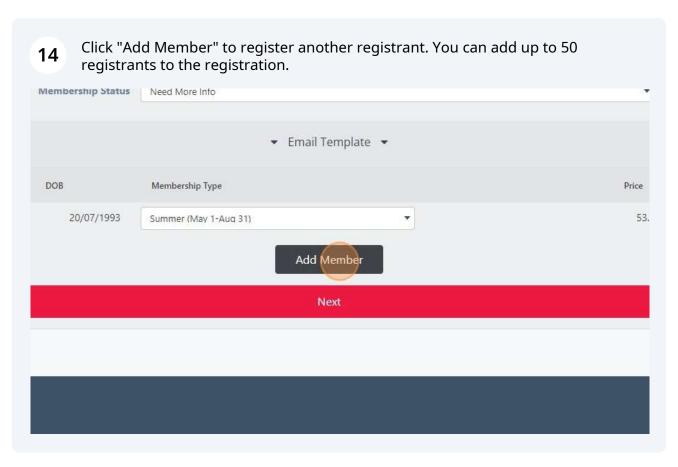

## **Register New Registrants**

18 To register a  ${\bf new}$  registrant, click the "plus" beside the Search field. Member ID Member Name DOB Membership Type Oscar Official () in 2023-20 20/07/1993 Summer (May 1-. Allie Gater (SC2443586) in SC2443586 21/02/2001 D - Precompetition Search member 0 Select Membersh 19 Enter the registrant name, date of birth, and email address. GLOUP VERISH AHOLL Registration - Options -▲ Registration ▲ Club Registrar Email coa\_account@mail.com Payment Method Offline Invoice Membership Status Need More Info ▼ Email Template ▼ Member ID Member Name Membership Type Oscar Official () in 2023-20 O 20/07/1993 Summer (May 1-Aug 31) SC2443586 Allie Gater (SC2443586) in O 21/02/2001 D - Precompetitive, Masters, Triathlon, Summer Club Coach 💌 Search member Id Johnny Select Membership Joseph \* DOB johnnyjoseph@mail.com