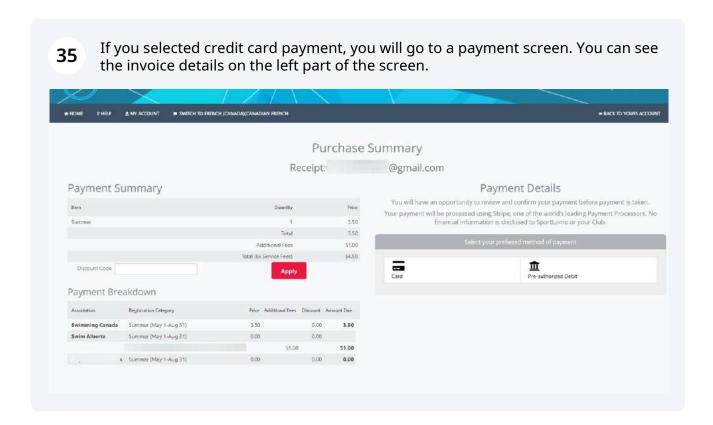

If you select Online Payment (Pay Now) from the Group Registration page, you will be prompted for credit card/debit card or pre-paid debit (EFT) information at the payment stage. The Swimming Canada and PSO fees will be paid immediately for credit/debit card payments. EFTs take up to 5 days to process before the payment will be marked as paid. No further action is required by the club for online payments.