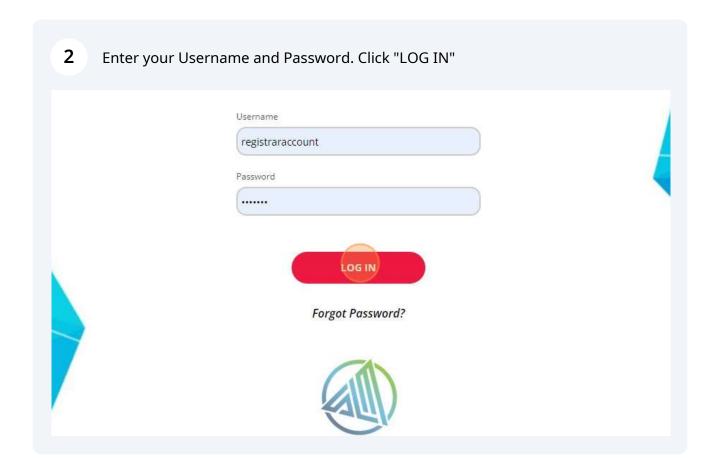

## **Registrar Login**

Please use the link below to log in to your REMS registrar account. Please contact your PSO if you need support with setting up your registrar account.

Navigate to <a href="https://swimming.canada.sportsmanager.ie/maint.php">https://swimming.canada.sportsmanager.ie/maint.php</a>