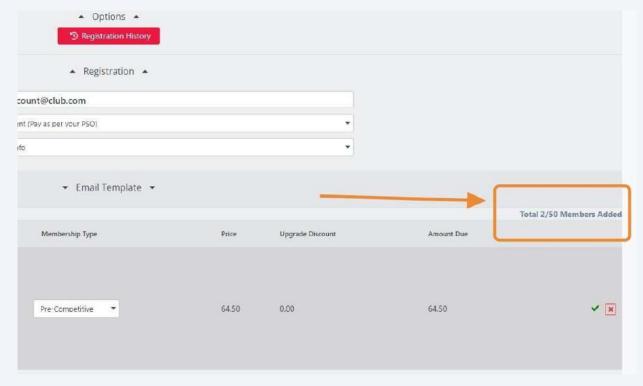

Names matching your search characters will be shown below the search field. Click on the registrant name that you want to register.

12 Select the Membership Type from the dropdown list.

You can see a running total of the number of registrants that have been added to the registration.