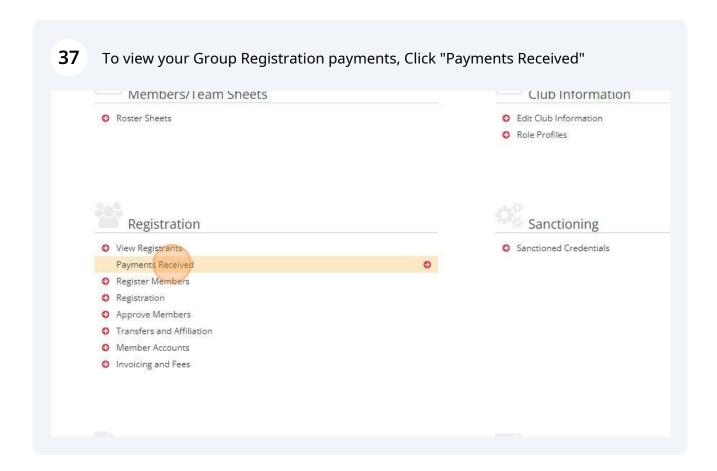

### **Online payment**

For more details on making online payments, please click here to see the document for online payments.

Change the "Search/filter" options to Type=Group Registration, Registration 39 Status=Payments Received. Click "I" to view more information on a particular Payment ID. **Payments** - Options -▲ Search/filter options ▲ Payment ID Member First Member Last Group Registration 💌 Registration yyyy-mm-dd × Payment Received yyyy-mm-dd Enci Date Registration Date \$ Payment Status • Fee Paid \* Group Registration 02/04/2024 19:32 Admin Group Registration 22/04/2024 21:41 Payment Received 94.00 0.00 Group Registration 22/05/2024 23:45 Payment Received 0.00 Admin Group Registration 17/06/2024 21:13 Payment Received 55.82 0.00