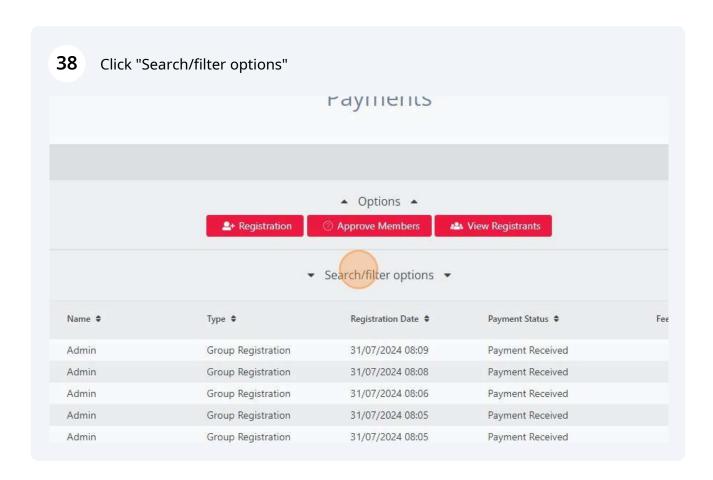

### **Online payment**

For more details on making online payments, please click here to see the document for online payments.

Change the "Search/filter" options to Type=Group Registration, Registration 39 Status=Payments Received. Click "I" to view more information on a particular Payment ID. **Payments** - Options -▲ Search/filter options ▲ Payment ID Member First Member Last Group Registration 💌 Registration yyyy-mm-dd × Payment Received yyyy-mm-dd Enci Date Registration Date \$ Payment Status • Fee Paid \* Group Registration 02/04/2024 19:32 Admin Group Registration 22/04/2024 21:41 Payment Received 94.00 0.00 Group Registration 22/05/2024 23:45 Payment Received 0.00 Admin Group Registration 17/06/2024 21:13 Payment Received 55.82 0.00