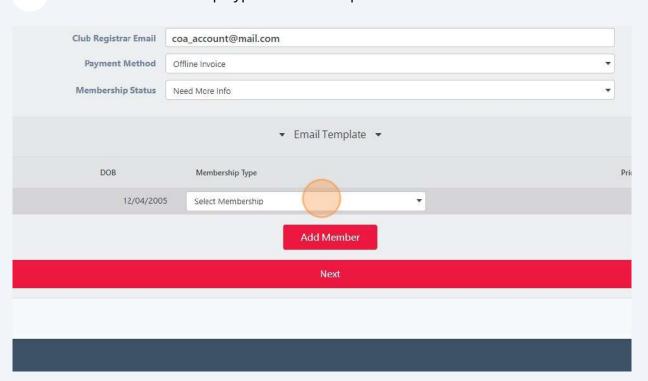

Names matching your search characters will be shown below the search field. Click on the registrant name that you want to register.

12 Select the Membership Type from the dropdown list.

You can see a running total of the number of registrants that have been added to the registration.