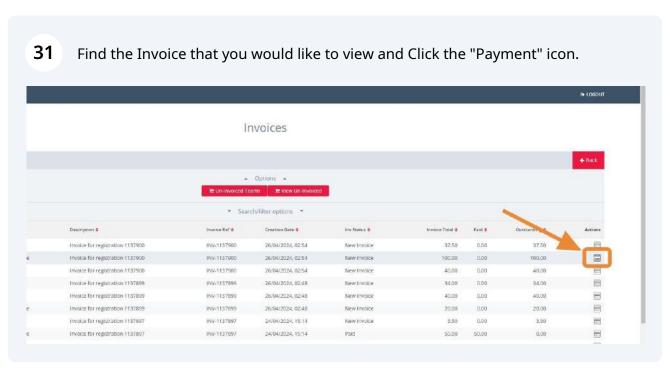

You can make a credit card payment from here, or pay your province as per the provincial process if you selected Offline payment.

Invoices

Invoice

Invoice

Invoice