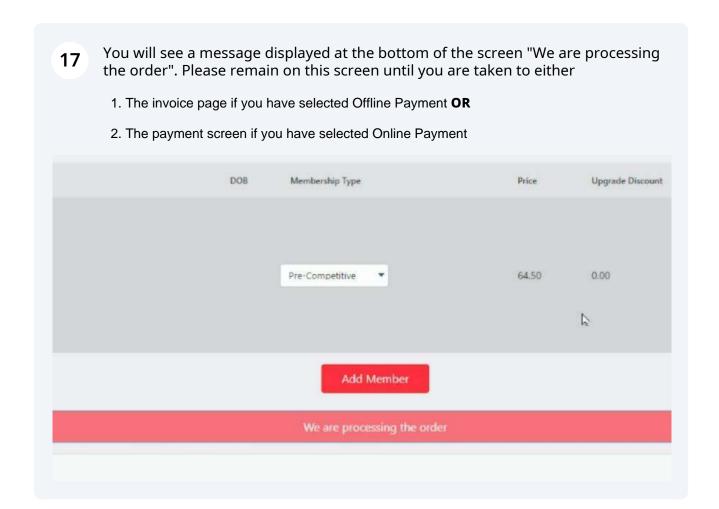

You will see a message displayed at the bottom of the screen "We are processing 27 the order". Please remain on this screen until you are taken to either 1. The invoice page if you have selected Offline Payment OR 2. The payment screen if you have selected Online Payment Total 1/50 Membe DOB Membership Type Price Upgrade Discount Amount Due 22/08/2006 64.50 0.00 64.50 Pre-Competitive Add Member We are processing the order