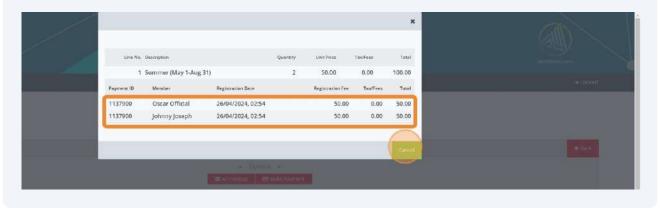

## **Offline Payment**

29 Please contact your PSO for information on how to pay offline invoices.

Invoices

**32** To see the details of the Registration Invoice, Click the "Information" icon.

You can see the names of the registrants on the invoice. Click "Cancel" to go back to the invoice.