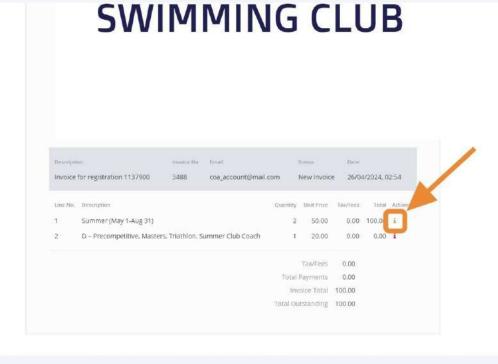

## **Offline Payment**

29 Please contact your PSO for information on how to pay offline invoices.

Invoices

**32** To see the details of the Registration Invoice, Click the "Information" icon.

You can see the names of the registrants on the invoice. Click "Cancel" to go back to the invoice.