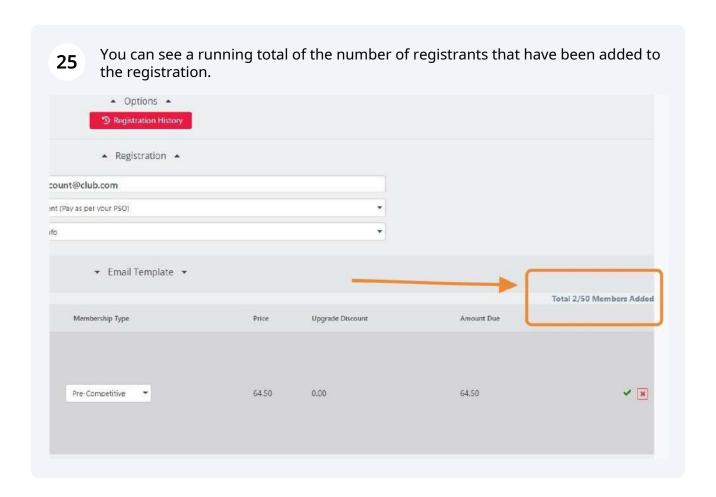

Names matching your search characters will be shown below the search field. Click on the registrant name that you want to register.

12 Select the Membership Type from the dropdown list.

You can see a running total of the number of registrants that have been added to the registration.