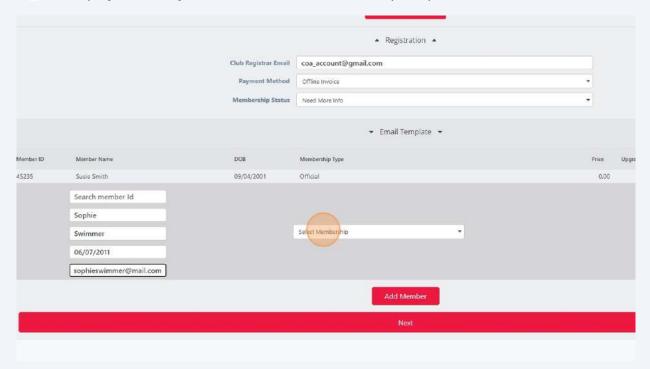

## **Register New Registrants**

18 To register a  ${\bf new}$  registrant, click the "plus" beside the Search field. Member ID Member Name DOB Membership Type Oscar Official () in 2023-20 20/07/1993 Summer (May 1-. Allie Gater (SC2443586) in SC2443586 21/02/2001 D - Precompetition Search member 0 Select Membersh 19 Enter the registrant name, date of birth, and email address. GLOUP VERISH AHOLL Registration - Options -▲ Registration ▲ Club Registrar Email coa\_account@mail.com Payment Method Offline Invoice Membership Status Need More Info ▼ Email Template ▼ Member ID Member Name Membership Type Oscar Official () in 2023-20 O 20/07/1993 Summer (May 1-Aug 31) SC2443586 Allie Gater (SC2443586) in O 21/02/2001 D - Precompetitive, Masters, Triathlon, Summer Club Coach 💌 Search member Id Johnny Select Membership Joseph \* DOB johnnyjoseph@mail.com

20 Select the Membership Type.

21 Click the "Save" button. You will be reminded to click save if you forget.

#### Duplicate registrant warning

If you try to add a registrant that already exists in the system, a warning will be displayed when you click the Select Membership dropdown.

To continue registering with the existing registrant, Click on the registrant information. If you want to proceed with creating a new registrant, Click the "Continue as a New Member" button.