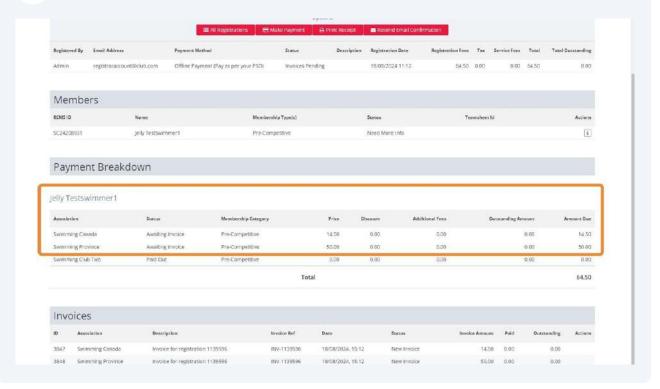

## **Offline Payment**

29 Please contact your PSO for information on how to pay offline invoices.

Invoices

**32** To see the details of the Registration Invoice, Click the "Information" icon.

You can see the names of the registrants on the invoice. Click "Cancel" to go back to the invoice.