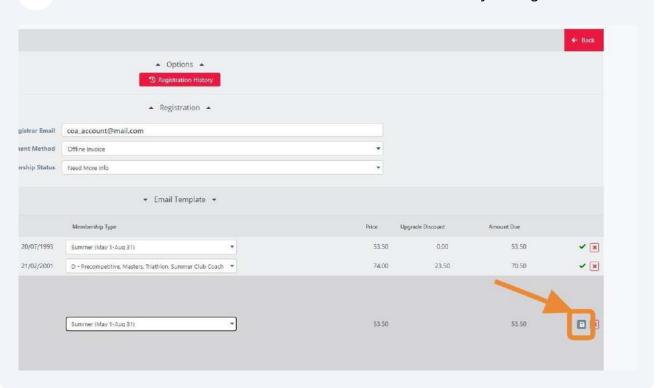

#### Duplicate registrant warning

If you try to add a registrant that already exists in the system, a warning will be displayed when you click the Select Membership dropdown.

To continue registering with the existing registrant, Click on the registrant information. If you want to proceed with creating a new registrant, Click the "Continue as a New Member" button.

Select your Membership Type and Click "Save".

COA ACCOUNT (SWIMMING PROVINCE-SWIMMING CLUB)

Group Registration

Group Registration

Registration

Registration

Registration

Coa Account (SWIMMING PROVINCE-SWIMMING CLUB)