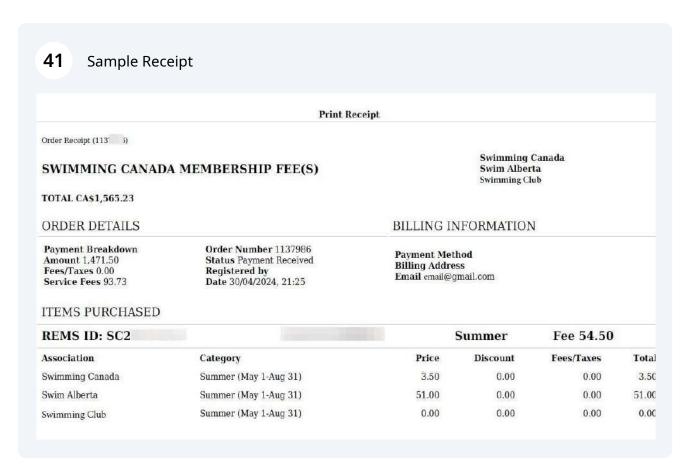

Review the details. To print a receipt, Click "Print Receipt"; to resend Email confirmation of the purchase to the Club registrar that completed the registration, Click "Resend Email Confirmation".