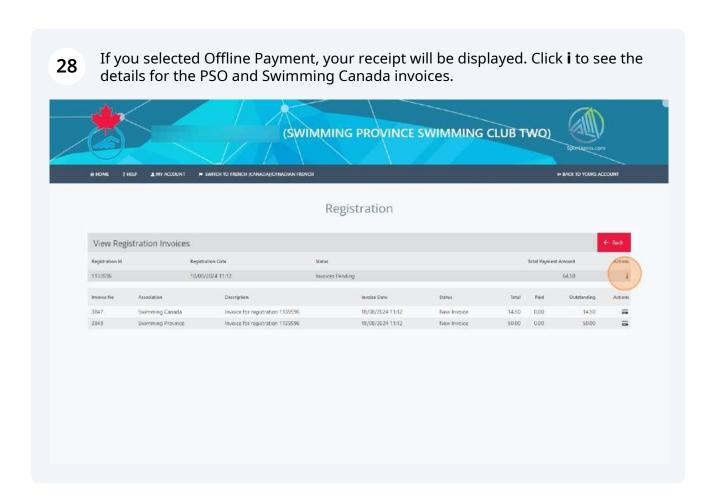

If you select Offline payment, you will pay your PSO for both the PSO and Swimming Canada invoices. The CSCA invoice for coach registrations must be paid directly to the CSCA for coach registrations. **Please contact your PSO directly** for details about how to pay for offline invoices.

## **Offline Payment**

29 Please contact your PSO for information on how to pay offline invoices.

Invoices

**32** To see the details of the Registration Invoice, Click the "Information" icon.

You can see the names of the registrants on the invoice. Click "Cancel" to go back to the invoice.