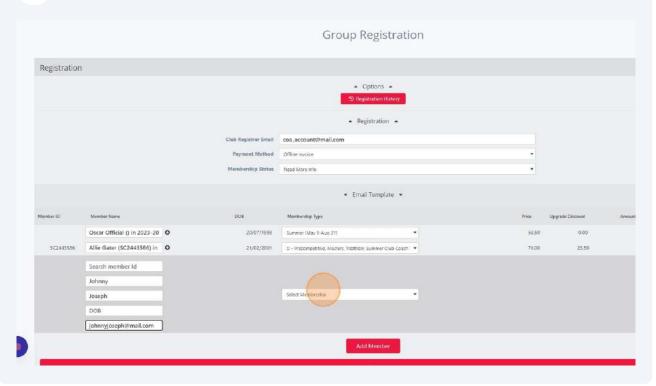

## **Register New Registrants**

18 To register a  ${\bf new}$  registrant, click the "plus" beside the Search field. Member ID Member Name DOB Membership Type Oscar Official () in 2023-20 20/07/1993 Summer (May 1-. Allie Gater (SC2443586) in SC2443586 21/02/2001 D - Precompetition Search member 0 Select Membersh 19 Enter the registrant name, date of birth, and email address. GLOUP VERISH AHOLL Registration - Options -▲ Registration ▲ Club Registrar Email coa\_account@mail.com Payment Method Offline Invoice Membership Status Need More Info ▼ Email Template ▼ Member ID Member Name Membership Type Oscar Official () in 2023-20 O 20/07/1993 Summer (May 1-Aug 31) SC2443586 Allie Gater (SC2443586) in O 21/02/2001 D - Precompetitive, Masters, Triathlon, Summer Club Coach 💌 Search member Id Johnny Select Membership Joseph \* DOB johnnyjoseph@mail.com