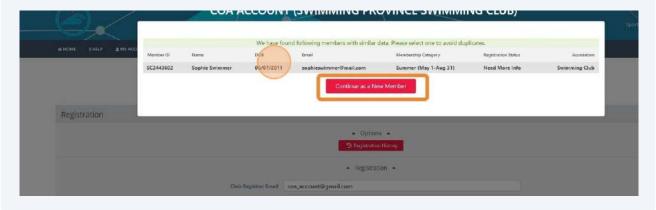

#### Duplicate registrant warning

If you try to add a registrant that already exists in the system, a warning will be displayed when you click the Select Membership dropdown.

To continue registering with the existing registrant, Click on the registrant information. If you want to proceed with creating a new registrant, Click the "Continue as a New Member" button.