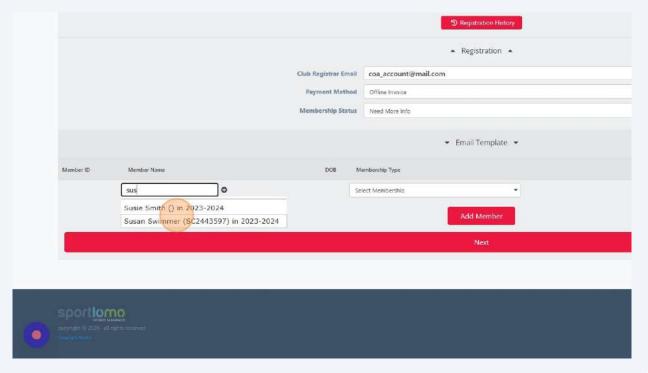

**Note**: If you are copying a name from another source (eg. Excel file or Word document), copy the **First OR Last** name into the "Member Name" field. The system will not find the Registrant if you copy both the First and Last Name.

Names matching your search characters will be shown below the search field. Click on the registrant name that you want to register.

12 Select the Membership Type from the dropdown list.

You can see a running total of the number of registrants that have been added to the registration.