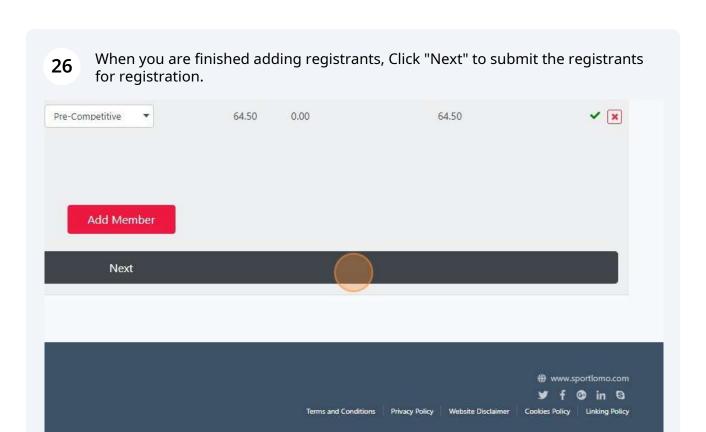

You will see a message displayed at the bottom of the screen "We are processing 27 the order". Please remain on this screen until you are taken to either 1. The invoice page if you have selected Offline Payment OR 2. The payment screen if you have selected Online Payment Total 1/50 Membe DOB Membership Type Price Upgrade Discount Amount Due 22/08/2006 64.50 0.00 64.50 Pre-Competitive Add Member We are processing the order