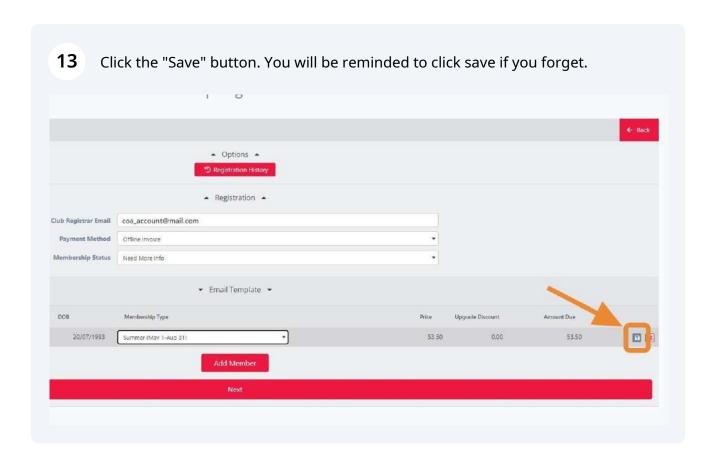

20 Select the Membership Type.

21 Click the "Save" button. You will be reminded to click save if you forget.