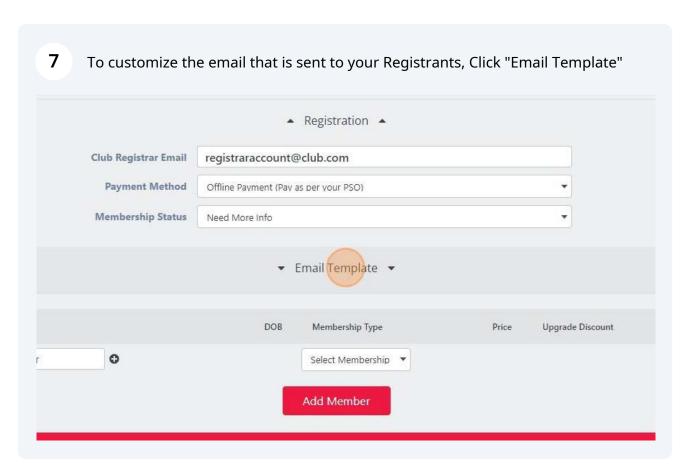

Enter the Club Registrar email address and Select your payment method.

Payment method options are defined by your PSO. Please contact the PSO directly if you have questions about payment methods.

The Membership status will be set to Needs More Info when you register swimmers, coaches or officials using Group Registration. When the registrant logs in to their account for the first time, they will need to complete the required waivers, etc.

#### **Registration Email**

Customize Registration email

Available variables for Email Template. ▲ Email Template ▲ ¶・〒・這・這・這 這 66・ -ii () å . Member First Name st Name}}, Member Last name stered with {{Club Name}} for the 2024 Summer Seas ries)) category. Primary Identifier Club Name ogin Url}} to complete your registration. Membership Types 7! Membership Categories Comment Login Url