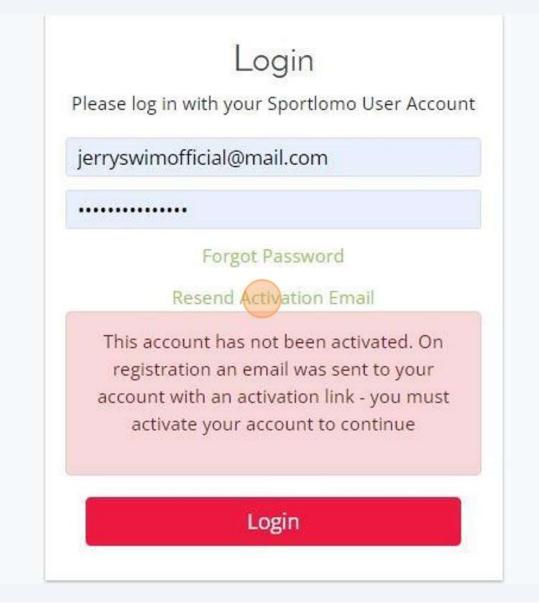

## **Account Activation**

7 If you receive a message that your account has not been activated, Click the "Resend Activation Email" link to activate your REMS account.

8 You will receive the following message.

# User Account Activation

Resend Activation Key

An activation email has been sent to your account - please check your email

Login