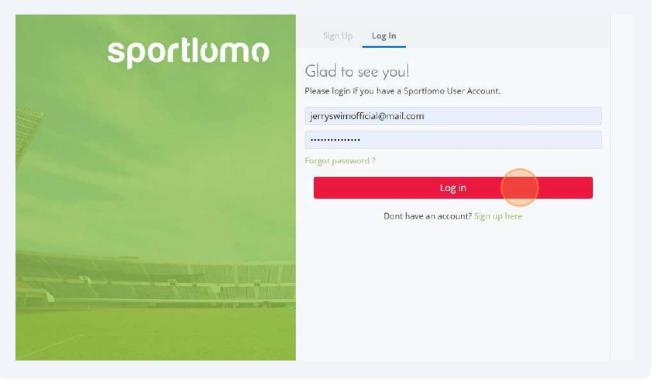

**13** Login to your Sportlomo account. Enter your email and the new password that you created in Step 6. Click "Enter"