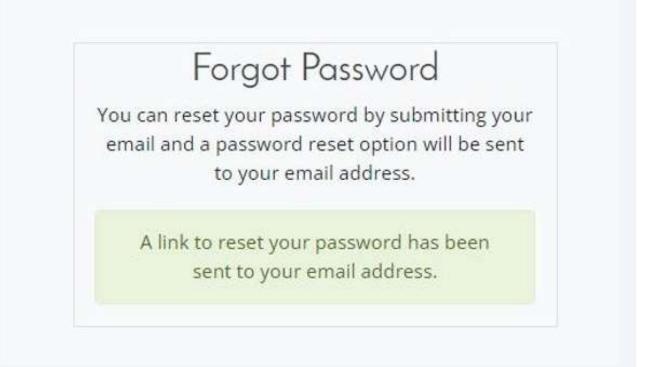

2 Enter the email address associated with your previous Swimming Canada account in the RTR.

If you can't remember the email that you used in previous seasons, please contact your club.

Click "Submit"

|     | can reset your password by submitting your<br>ail and a password reset option will be sent<br>to your email address. |
|-----|----------------------------------------------------------------------------------------------------------------------|
| E-N | lail                                                                                                                 |
|     | Login                                                                                                                |
|     | Submit                                                                                                               |

If the email address you entered matches one in REMS, a password reset link will be sent to that email address.

4 If the email address you entered does not match any in REMS, please double-check the email address you provided or contact your club for assistance.