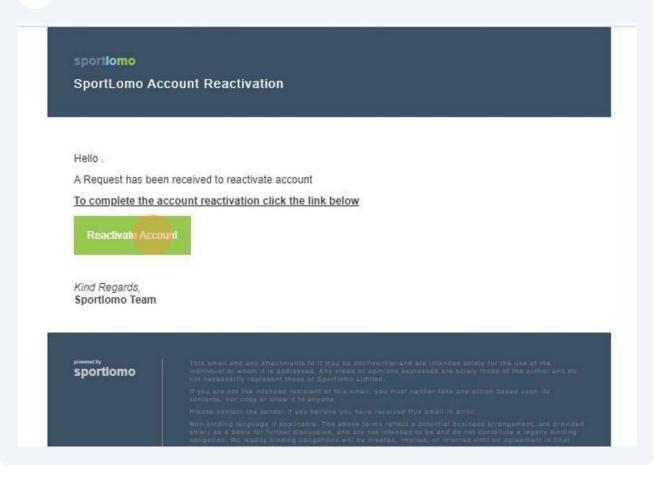

### Click the "Reactivate Account" link in your email.

9

**10** Enter and confirm your password, your First and Last Name, and your language preference. Click the check box to Accept Terms and Conditions and Click "Activate