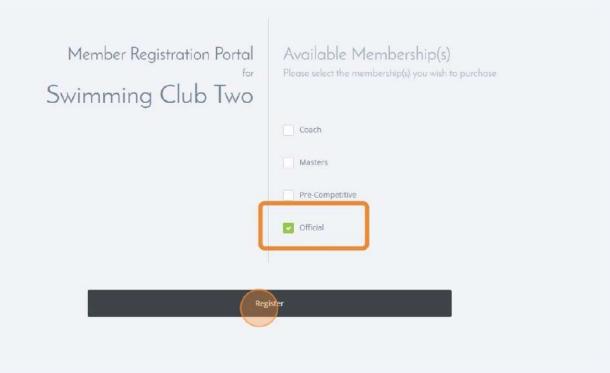

**11** Navigate to the link sent to you by your club or PSO to register for new season. This will take you to the registration portal for the club you are registering with.

12 Select the Membership to register for. Please follow the instructions of your club or PSO to select the correct membership.

For example, if you are registering as an Official, select "Official". If you are registering as an Independent Masters Swimmer, please select the membership category given to you by your PSO.

Click "Register"