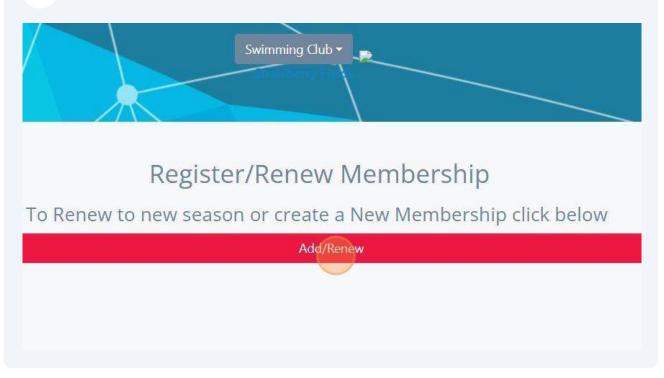

### 14 Click "Add/Renew"

**15** To complete your registration, make sure that Qty 1 is selected for the category that you are registering in. Click "Continue"

|                                                                | Pogistor/Ponow Momborshi                                                                                                                      |           |                            |                                                            |
|----------------------------------------------------------------|-----------------------------------------------------------------------------------------------------------------------------------------------|-----------|----------------------------|------------------------------------------------------------|
| То                                                             | Register/Renew Membershi<br>Renew to new season or create a New Members                                                                       |           |                            |                                                            |
|                                                                | AddyRenew                                                                                                                                     |           |                            |                                                            |
| 2023-2024                                                      |                                                                                                                                               |           |                            |                                                            |
| Name: Summer (May 1-Aug 31)                                    | Price: 53.50                                                                                                                                  | Qty:      | 0                          | Total: 0.00                                                |
| Name: D - Precompetitive, Masters, Triathlon, Summer Club Coad | h Price: 94,00                                                                                                                                | Qty:      | 0                          | Total: 0.00                                                |
| Name: Official                                                 | Price: 0.00                                                                                                                                   | Qty:      | - 4                        | tal: 0.00                                                  |
|                                                                |                                                                                                                                               |           |                            | Total Cost (Ex Fees): 0.00                                 |
|                                                                | Continue                                                                                                                                      |           |                            |                                                            |
|                                                                |                                                                                                                                               |           |                            |                                                            |
|                                                                |                                                                                                                                               |           |                            |                                                            |
|                                                                |                                                                                                                                               |           |                            |                                                            |
|                                                                |                                                                                                                                               |           |                            |                                                            |
|                                                                |                                                                                                                                               |           |                            |                                                            |
|                                                                |                                                                                                                                               |           |                            | ®www.spatlame.co<br>?¥f©in@                                |
|                                                                |                                                                                                                                               |           | Territ and Conditions 1916 | owy Policy Website Discolaruer Coxisten Policy Linking Pol |
|                                                                |                                                                                                                                               |           |                            |                                                            |
|                                                                |                                                                                                                                               |           |                            |                                                            |
|                                                                |                                                                                                                                               |           |                            |                                                            |
|                                                                |                                                                                                                                               |           |                            |                                                            |
|                                                                |                                                                                                                                               |           |                            |                                                            |
| <b>6</b> Click "Please Select                                  |                                                                                                                                               |           |                            |                                                            |
| <b>6</b> Click "Please Select                                  | ."                                                                                                                                            |           |                            |                                                            |
| <b>6</b> Click "Please Select                                  | ."                                                                                                                                            |           |                            |                                                            |
|                                                                |                                                                                                                                               | r for the | seaso                      | on                                                         |
| Select the Member                                              | r you want to Re-Registe                                                                                                                      |           | e seaso                    | on                                                         |
| Select the Member                                              |                                                                                                                                               |           | seaso                      | on                                                         |
| Select the Member                                              | r you want to Re-Registe                                                                                                                      | nber      |                            |                                                            |
| Select the Member                                              | r you want to Re-Registe<br>dd New Member to create new men                                                                                   | nber      |                            |                                                            |
| Select the Member                                              | r you want to Re-Registe<br>dd New Member to create new men                                                                                   | nber      |                            |                                                            |
| Select the Member                                              | you want to Re-Registe<br>dd New Member to create new men<br>click Upgrade/Add Category on your<br>Package Member                             | nber      |                            |                                                            |
| Select the Member                                              | r you want to Re-Registe<br><i>dd New Member</i> to create new men<br>click Upgrade/Add Category on your                                      | nber      |                            |                                                            |
| Select the Member                                              | you want to Re-Registe<br>dd New Member to create new men<br>click Upgrade/Add Category on your<br>Package Member                             | nber      |                            |                                                            |
| Select the Member                                              | r you want to Re-Registe<br>dd New Member to create new men<br>click Upgrade/Add Category on your<br>Package Member<br>Official Please Select | nber      |                            |                                                            |
| Select the Member                                              | you want to Re-Registe<br>dd New Member to create new men<br>click Upgrade/Add Category on your<br>Package Member                             | nber      |                            |                                                            |
| Select the Member                                              | r you want to Re-Registe<br>dd New Member to create new men<br>click Upgrade/Add Category on your<br>Package Member<br>Official Please Select | nber      |                            |                                                            |
| Select the Member                                              | r you want to Re-Registe<br>dd New Member to create new men<br>click Upgrade/Add Category on your<br>Package Member<br>Official Please Select | nber      |                            |                                                            |
| Select the Member                                              | r you want to Re-Registe<br>dd New Member to create new men<br>click Upgrade/Add Category on your<br>Package Member<br>Official Please Select | nber      |                            |                                                            |
| Select the Member                                              | r you want to Re-Registe<br>dd New Member to create new men<br>click Upgrade/Add Category on your<br>Package Member<br>Official Please Select | nber      |                            |                                                            |
| Select the Member                                              | r you want to Re-Registe<br>dd New Member to create new men<br>click Upgrade/Add Category on your<br>Package Member<br>Official Please Select | nber      |                            |                                                            |
| Select the Member                                              | r you want to Re-Registe<br>dd New Member to create new men<br>click Upgrade/Add Category on your<br>Package Member<br>Official Please Select | nber      |                            |                                                            |
| Select the Member                                              | r you want to Re-Registe<br>dd New Member to create new men<br>click Upgrade/Add Category on your<br>Package Member<br>Official Please Select | nber      |                            |                                                            |